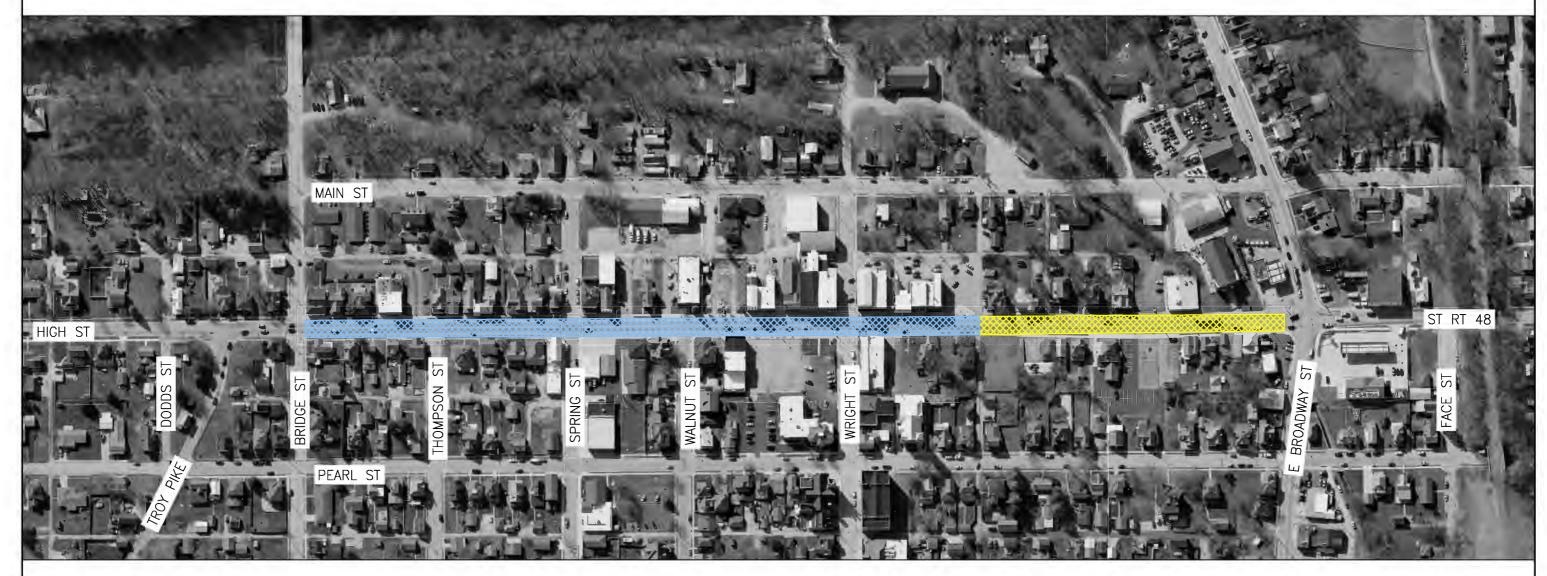

## **CURRENT WORK AREA:**

-HIGH ST.(SR 48) BETWEEN ALLEY NORTH OF THE BANK AND BROADWAY STREET (US36).

#### WORK TO BE COMPLETED:

- -8" WATERLINE INSTALLATION BETWEEN ALLEY NORTH OF THE BANK AND BROADWAY STREET(US36).
- -SANITARY SEWER INSTALLATION BETWEEN ALLEY NORTH OF THE BANK AND BROADWAY STREET (US36).
- -STORM SEWER INSTALLATION BETWEEN ALLEY NORTH OF THE BANK AND BROADWAY STREET (US36).
- -WATERLINE SERVICES INSTALLATION BETWEEN THE ALLEY NORTH OF THE BANK AND BRIDGE STREET

## ROAD CLOSURE:

-HIGH ST.(SR 48) WILL BE CLOSED TO THRU TRAFFIC FROM BRIDGE ST. TO BROADWAY ST. (US 36)

-ROLLING CLOSURE OF HIGH ST. BETWEEN WRIGHT STREET AND BROADWAY STREET (US36), WHEN WORK IS BEING DONE IN SPECIFIC AREAS.