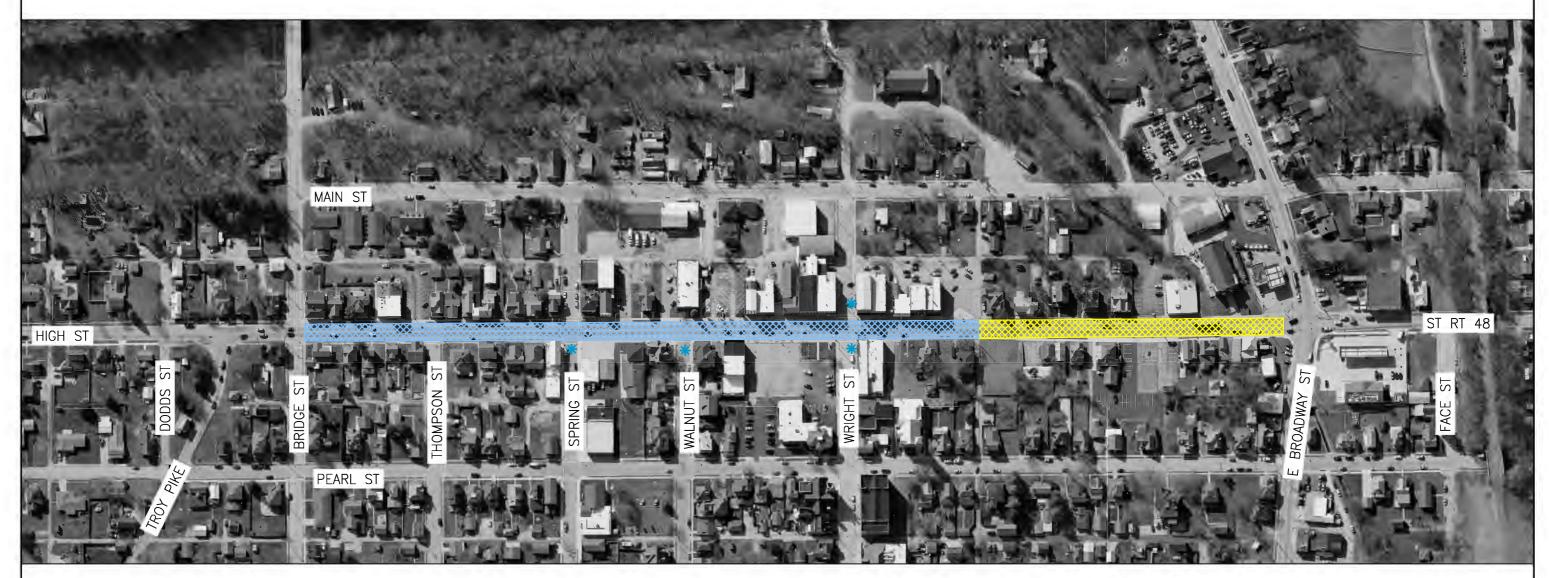

#### CURRENT WORK AREA:

-HIGH ST.(SR 48) BETWEEN BRIDGE STREET OF THE BANK AND BROADWAY STREET (US36).

## WORK TO BE COMPLETED:

-8" WATERLINE CONNECTIONS AT WRIGHT STREET, SPRING STREET, AND WALNUT STREET.

-WATERLINE SERVICES INSTALLATION BETWEEN ALLEY NORTH OF THE BANK, AND BROADWAY STREET.

-CONCRETE SIDEWALK AND CURB REPLACEMENT BETWEEN BRIDGE STREET AND ALLEY NORTH OF THE BANK.

-ASPHALT AND PAVEMENT REPLACEMENT BETWEEN BRIDGE STREET AND ALLEY NORTH OF THE BANK.

### **ROAD CLOSURE:**

-HIGH ST.(SR 48) WILL BE CLOSED TO THRU TRAFFIC FROM BRIDGE ST. TO BROADWAY ST. (US 36)

-ROLLING STREET CLOSURES OF HIGH ST. BETWEEN BRIDGE STREET AND BROADWAY STREET (US36), WHEN WORK IS BEING DONE IN SPECIFIC AREAS.

## OTHER INFORMATION:

- 🔆 CURRENT UTILITY INSTALLATION WORK AREA
- CONCRETE AND ASPHALT REPAIR
- \* 8" WATERLINE CONNECTION WORK LOCATION