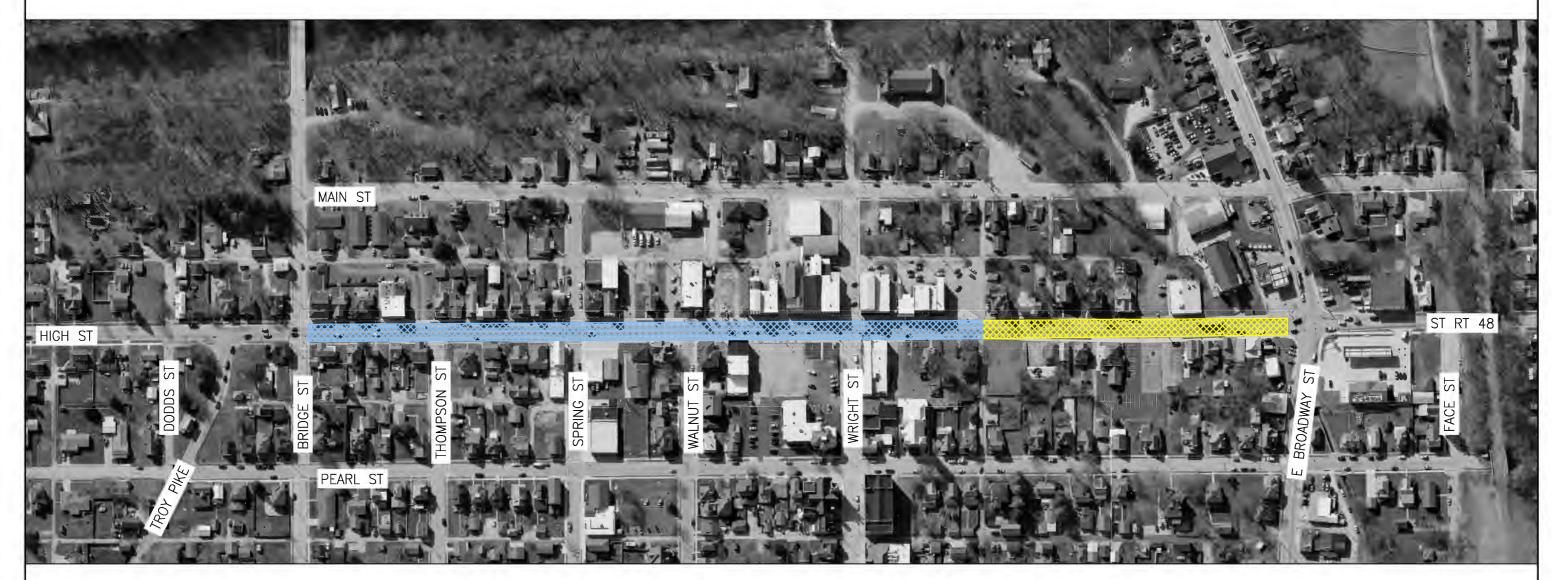

## **CURRENT WORK AREA:**

-HIGH ST.(SR 48) BETWEEN ALLEY NORTH OF THE BANK AND BROADWAY STREET (US36).

## ROAD CLOSURE:

-HIGH ST.(SR 48) WILL BE CLOSED TO THRU TRAFFIC FROM BRIDGE ST. TO BROADWAY ST. (US 36)

-ROLLING CLOSURE OF HIGH ST. BETWEEN WRIGHT STREET AND BROADWAY STREET (US36), WHEN WORK IS BEING DONE IN SPECIFIC AREAS.