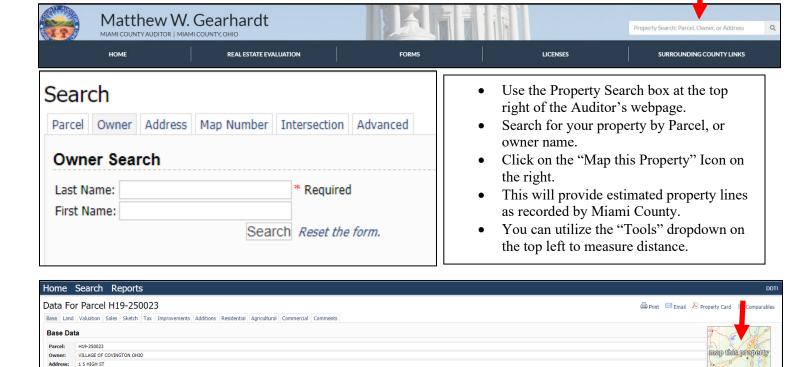

## **Sample Site Plans:**

If you are unsure where your property lines are located, you can hire a professional surveyor. You may also look up available property information on the <u>Miami County Auditor's</u> website at <u>https://www.miamicountyauditor.org/ (see image below).</u>