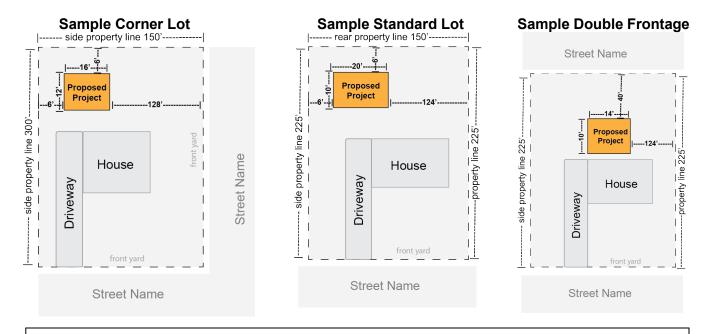

**Sample plans are shown below**: Sample drawings will not be accepted as site plans. Samples have been provided as a guide for you to <u>create your own</u> site plan showing each of the requirements that pertain to your unique lot or project. Plans for zoning certificate applications may be hand drawn and need not be to scale.