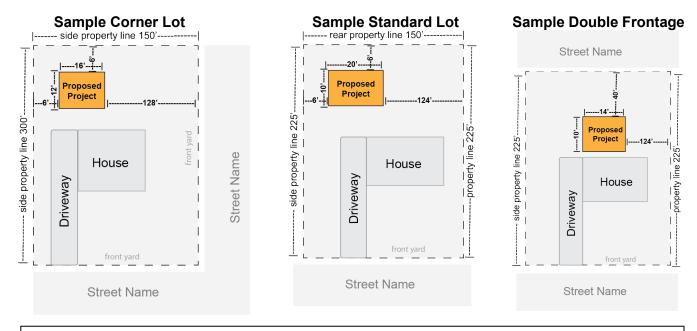

**Sample plans are shown below**: Sample drawings will not be accepted as site plans. Samples have been provided as a guide for you to <u>create your own</u> site plan showing each of the requirements that pertain to your unique lot or project. Plans for zoning certificate applications may be hand drawn and need not be to scale.