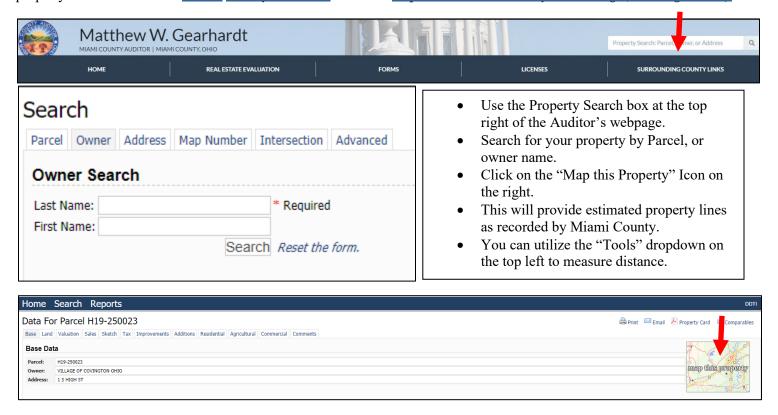

## Sample Site Plans:

If you are unsure where your property lines are located, you can hire a professional surveyor. You may also look up available property information on the *Miami County Auditor's* website at *https://www.miamicountyauditor.org/ (see image below)*.